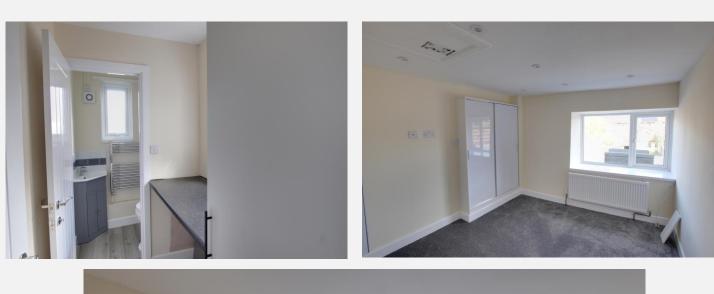

#### **First Floor**

**Landing** With doors to both bedrooms.

**Bedroom 1** 8' 9" x 9' 1" (2.66m x 2.78m) approx With radiator, built in wardrobe and PVCu double glazed window to the rear.

**Bedroom 2** 6' 1" x 13' 5" (1.85m x 4.08m) approx With radiator and PVCu double glazed window to the front.

## "Jack and Jill" shower room

With white suite comprising quadrant shower enclosure with mains shower, W.C and hand basin with vanity unit, heated towel rail and extractor fan.