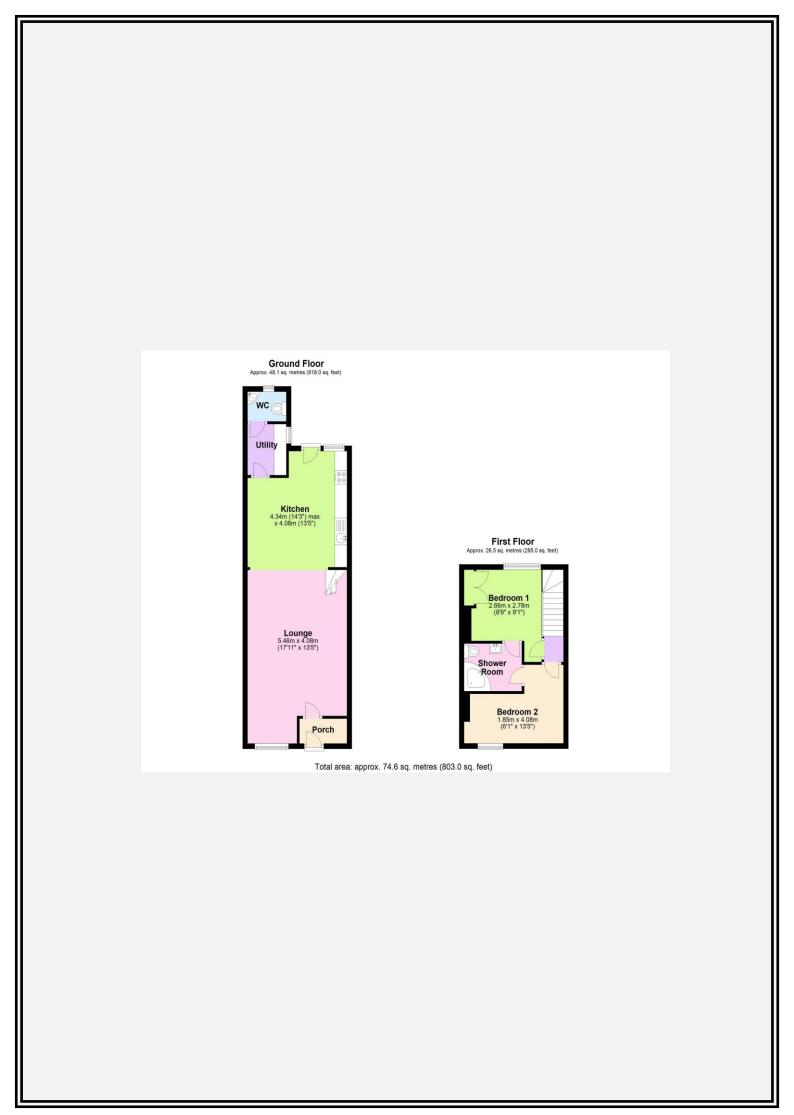

#### The property comprises

**Entrance Porch** With composite front door and radiator.

**Lounge/Diner** 17' 11" x 13' 5" (5.46m x 4.08m) approx With radiator, electric fire, stairs to the first floor and PVCu double glazed window to the front. Open plan into...

#### **Kitchen** 14' 3" x 13' 5" (4.34m x 4.08m) max

With a range of eye level and base units, worktops with tiled splash backs, integrated electric oven and gas hob with extractor hood over, space for fridge/freezer, PVCu double glazed window to the rear and PVCu back door.

#### **Utility room**

With tall unit, worktop with space for washing machine under and PVCu double glazed window to the side.

## Cloakroom

With W.C, hand basin with vanity unit, heated towel rail, wall mounted gas boiler, extractor fan and obscured PVCu double glazed window to the rear.

#### **First Floor**

**Landing** With doors to both bedrooms.

**Bedroom 1** 8' 9" x 9' 1" (2.66m x 2.78m) approx With radiator, built in wardrobe and PVCu double glazed window to the rear.

**Bedroom 2** 6' 1" x 13' 5" (1.85m x 4.08m) approx With radiator and PVCu double glazed window to the front.

## "Jack and Jill" shower room

With white suite comprising quadrant shower enclosure with mains shower, W.C and hand basin with vanity unit, heated towel rail and extractor fan.