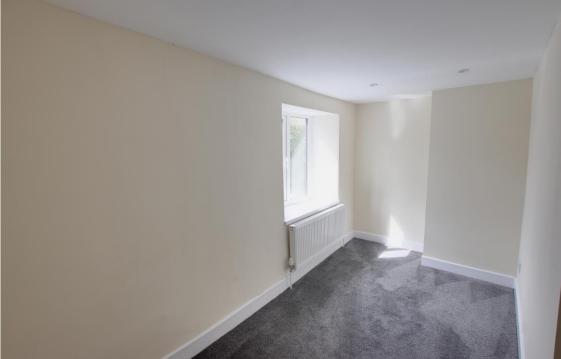

#### **First Floor**

**Landing** With doors to both bedrooms.

**Bedroom 1** 8' 9" x 9' 1" (2.66m x 2.78m) approx With radiator, built in wardrobe and PVCu double glazed window to the rear.

**Bedroom 2** 6' 1" x 13' 5" (1.85m x 4.08m) approx With radiator and PVCu double glazed window to the front.