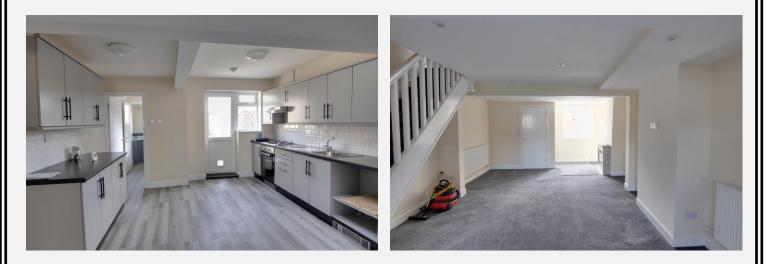

#### The property comprises

**Entrance Porch** With composite front door and radiator.

**Lounge/Diner** 17' 11" x 13' 5" (5.46m x 4.08m) approx With radiator, electric fire, stairs to the first floor and PVCu double glazed window to the front. Open plan into...

#### **Kitchen** 14' 3" x 13' 5" (4.34m x 4.08m) max

With a range of eye level and base units, worktops with tiled splash backs, integrated electric oven and gas hob with extractor hood over, space for fridge/freezer, PVCu double glazed window to the rear and PVCu back door.